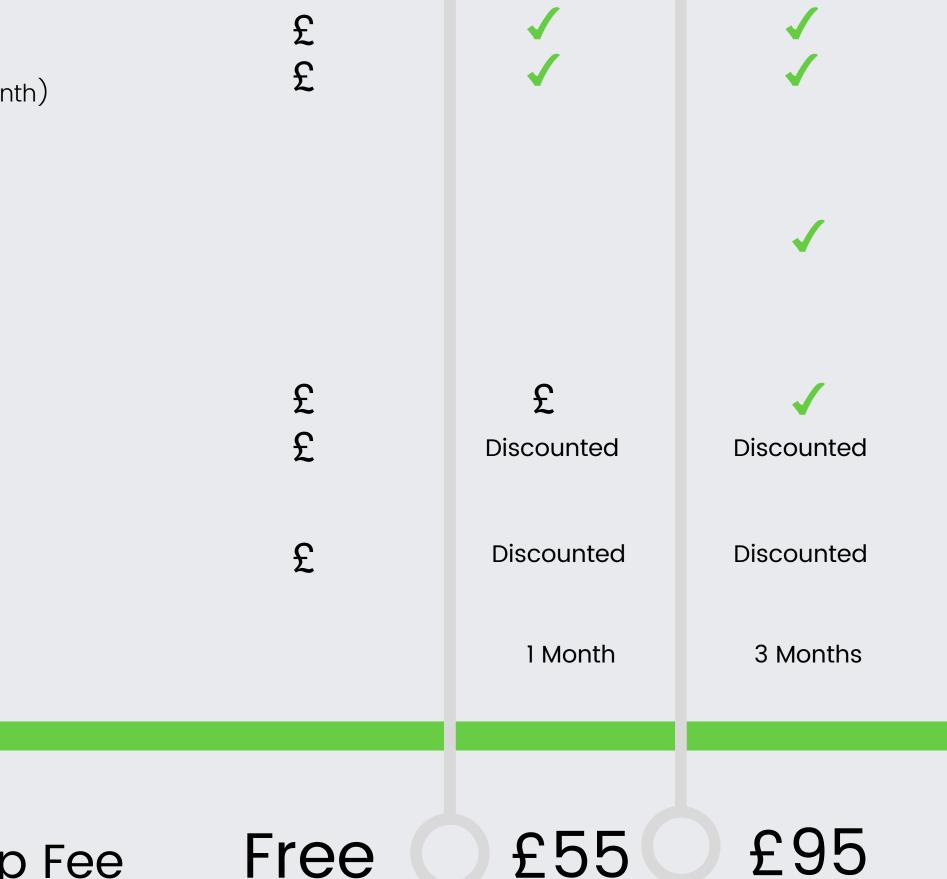

## Membership options at a glance

|                                                                                                                   | Community<br>Member | Full<br>Member | Better Together<br>Member |
|-------------------------------------------------------------------------------------------------------------------|---------------------|----------------|---------------------------|
| Online Community                                                                                                  |                     |                |                           |
| Online Community Member Collaboration<br>Member Only Collaboration Channel<br>Access to Back catalogue of content |                     |                |                           |
| Business 'Opportunities' Channel<br>Members Directory (coming soon)                                               |                     |                |                           |
| Networking Events<br>Networking Events (online)                                                                   |                     |                |                           |
| Regional Member Huddles<br>Agency Social Events                                                                   | £                   |                |                           |
| Development Events<br>Insight Events (Bi Monthly)<br>Ask the Expert Webinars (X2 / month)                         | £<br>£              |                |                           |

| Peer - | - Peer Support Groups           |
|--------|---------------------------------|
|        | Better Together Group (Monthly) |
|        | Mastermind Groups (TBA)         |

Sounding Board Power Hour Coaching & Mentoring Services

Other Services & Third Party Offers

Minimum membership term

Monthly Membership Fee

Free